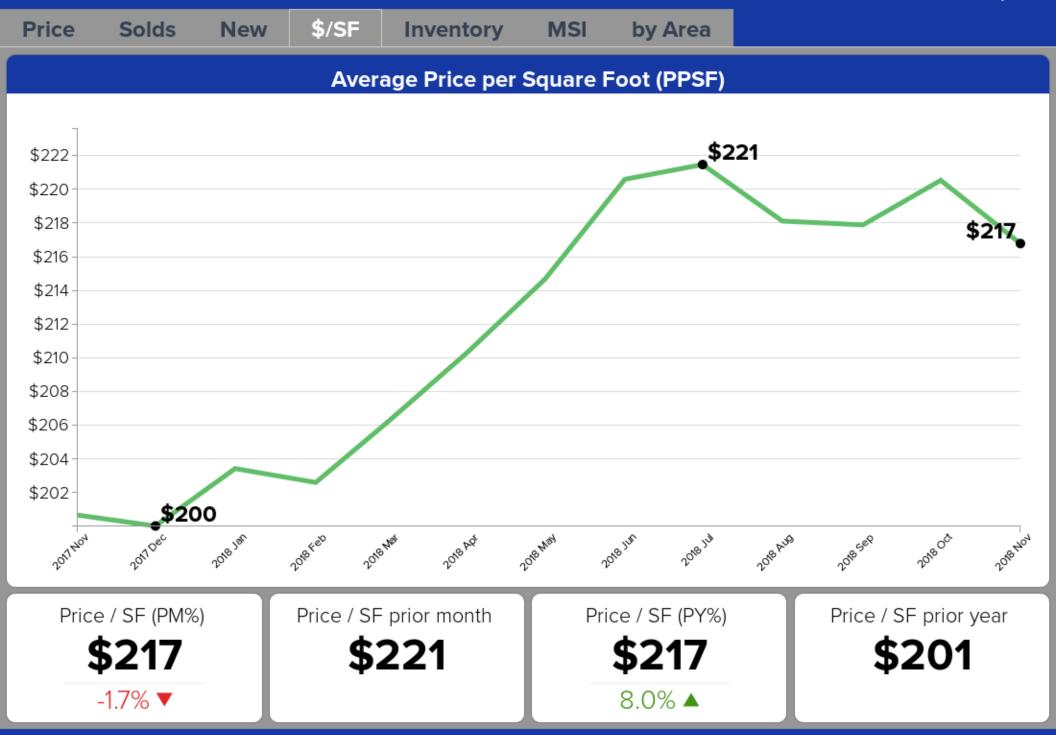

- The November median price at \$377,000 is down 2% from October and up 7% from a year ago.
- November unit sales at 444 are down 5% from October and down 17% compared to November 2017.
- November new listings are down 17% at 469 compared to October and up 20% from one year ago.
- The Reno market is a seller's market, at 3 months supply of inventory. Months supply of
  inventory is the time it would take to exhaust the active inventory at the current rate of
  sales.