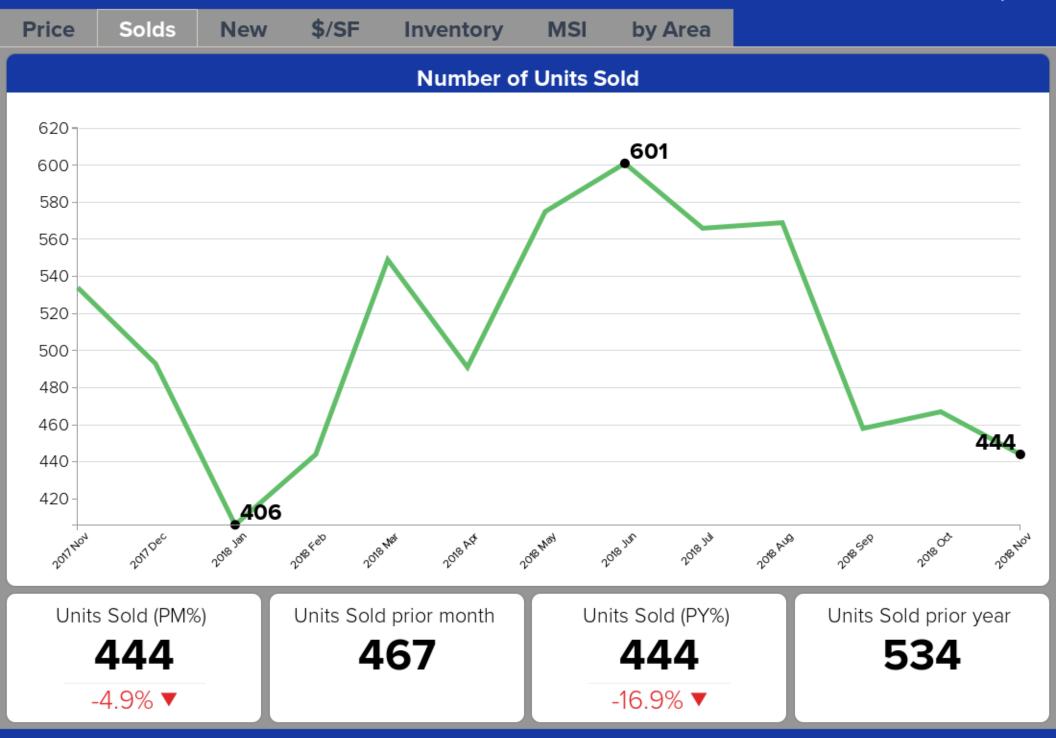

- The November median price at \$377,000 is down 2% from October and up 7% from a year ago.
- November unit sales at 444 are down 5% from October and down 17% compared to November 2017.
- November new listings are down 17% at 469 compared to October and up 20% from one year ago.
- The Reno market is a seller's market, at 3 months supply of inventory. Months supply of
  inventory is the time it would take to exhaust the active inventory at the current rate of
  sales.

## **Conclusions**

- Unit sales for the month of November were at 444 down 17% from November 2017. Year-to-date sales are down 12% from the same period 2017. It is important to remember that 2017 was a record year in unit sales.
- During the month of November, there were 469 new listings up 20% from November 2018. Year-to-date new listings are up 3% compared to the same period 2017.
- Months supply of inventory went from a low of 1.3 in March of this year and peaked at 3.2 in September. Since that time, it has remained at about 3 Months Supply of Inventory. Still a seller's market.
- The days to contract reached a low of 30 in June 2018, but has been trending up. November's days to contract is at 57 up 18% from November 2017.
- Properties are remaining on the market an average of 87 days up 2% from November 2017.
- Sellers are receiving an average of 98.4% of list price down less than 1% from November 2017.