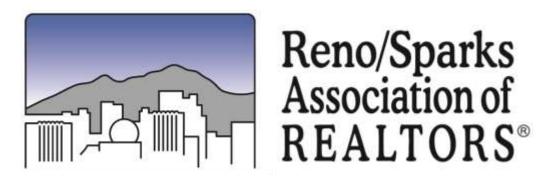

- The November median price at \$377,000 is down 2% from October and up 7% from a year ago.
- November unit sales at 444 are down 5% from October and down 17% compared to November 2017.
- November new listings are down 17% at 469 compared to October and up 20% from one year ago.
- The Reno market is a seller's market, at 3 months supply of inventory. Months supply of
  inventory is the time it would take to exhaust the active inventory at the current rate of
  sales.