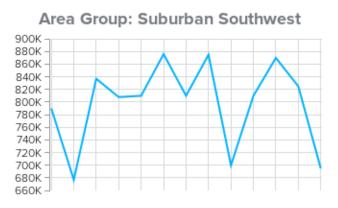

month of November, there were 469 new listings up 20% from November 2018. Year-to-date new listings are up 3% compared to the same period 2017.
- Months supply of inventory went from a low of 1.3 in March of this year and peaked at 3.2 in September. Since that time, it has remained at about 3 Months Supply of Inventory. Still a seller's market.
- The days to contract reached a low of 30 in June 2018, but has been trending up. November's days to contract is at 57 up 18% from November 2017.
- Properties are remaining on the market an average of 87 days up 2% from November 2017.
- Sellers are receiving an average of 98.4% of list price down less than 1% from November 2017.

























Price Solds New \$/SF Inventory MSI by Area

## Median Sold Price by Area Group