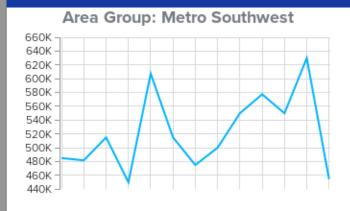

.
- During the month of November, there were 469 new listings up 20% from November 2018. Year-to-date new listings are up 3% compared to the same period 2017.
- Months supply of inventory went from a low of 1.3 in March of this year and peaked at 3.2 in September. Since that time, it has remained at about 3 Months Supply of Inventory. Still a seller's market.
- The days to contract reached a low of 30 in June 2018, but has been trending up. November's days to contract is at 57 up 18% from November 2017.
- Properties are remaining on the market an average of 87 days up 2% from November 2017.
- Sellers are receiving an average of 98.4% of list price down less than 1% from November 2017.

























Price Solds New \$/SF Inventory MSI by Area

## Median Sold Price by Area Group