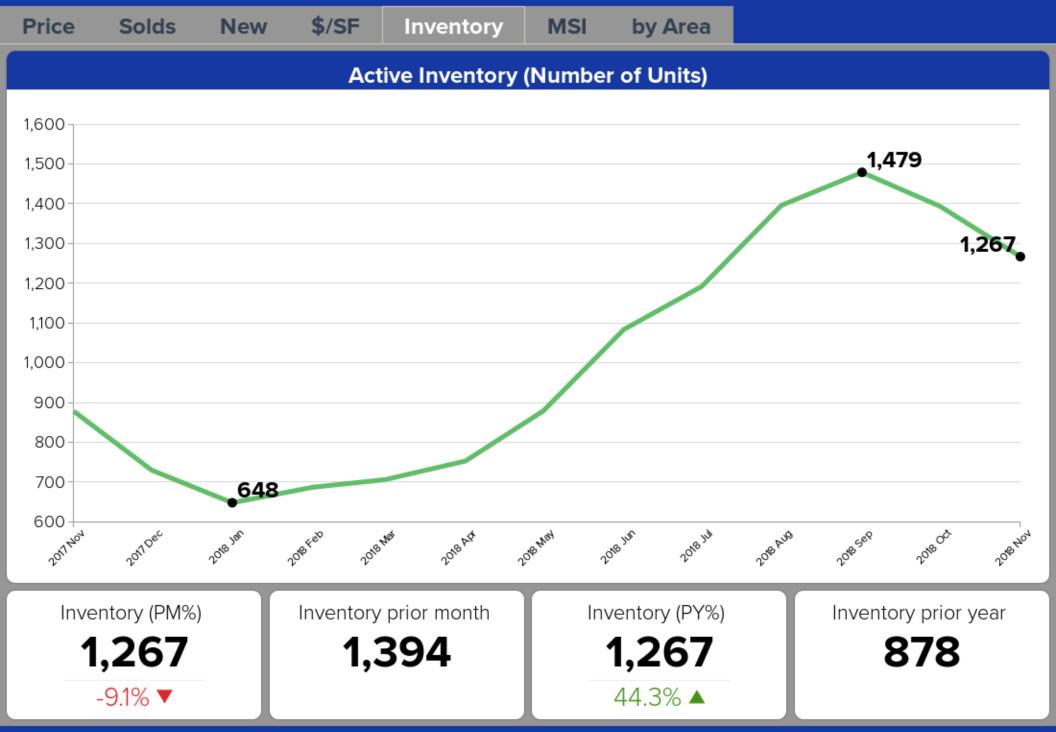

- The November median price at \$377,000 is down 2% from October and up 7% from a year ago.
- November unit sales at 444 are down 5% from October and down 17% compared to November 2017.
- November new listings are down 17% at 469 compared to October and up 20% from one year ago.
- The Reno market is a seller's market, at 3 months supply of inventory. Months supply of
  inventory is the time it would take to exhaust the active inventory at the current rate of
  sales.