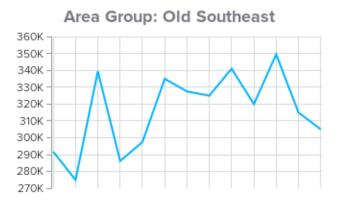

ng the month of November, there were 469 new listings up 20% from November 2018. Year-to-date new listings are up 3% compared to the same period 2017.
- Months supply of inventory went from a low of 1.3 in March of this year and peaked at 3.2 in September. Since that time, it has remained at about 3 Months Supply of Inventory. Still a seller's market.
- The days to contract reached a low of 30 in June 2018, but has been trending up. November's days to contract is at 57 up 18% from November 2017.
- Properties are remaining on the market an average of 87 days up 2% from November 2017.
- Sellers are receiving an average of 98.4% of list price down less than 1% from November 2017.

























Price Solds New \$/SF Inventory MSI by Area

## Median Sold Price by Area Group