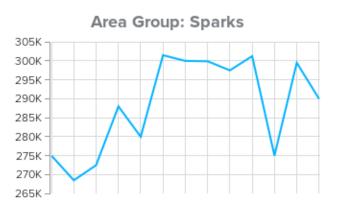

he month of November, there were 469 new listings up 20% from November 2018. Year-to-date new listings are up 3% compared to the same period 2017.
- Months supply of inventory went from a low of 1.3 in March of this year and peaked at 3.2 in September. Since that time, it has remained at about 3 Months Supply of Inventory. Still a seller's market.
- The days to contract reached a low of 30 in June 2018, but has been trending up. November's days to contract is at 57 up 18% from November 2017.
- Properties are remaining on the market an average of 87 days up 2% from November 2017.
- Sellers are receiving an average of 98.4% of list price down less than 1% from November 2017.

























Price Solds New \$/SF Inventory MSI by Area

## Median Sold Price by Area Group