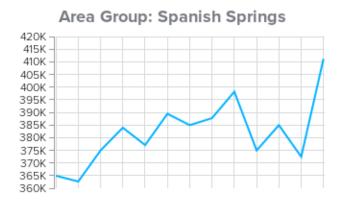

the month of November, there were 469 new listings up 20% from November 2018. Year-to-date new listings are up 3% compared to the same period 2017.
- Months supply of inventory went from a low of 1.3 in March of this year and peaked at 3.2 in September. Since that time, it has remained at about 3 Months Supply of Inventory. Still a seller's market.
- The days to contract reached a low of 30 in June 2018, but has been trending up. November's days to contract is at 57 up 18% from November 2017.
- Properties are remaining on the market an average of 87 days up 2% from November 2017.
- Sellers are receiving an average of 98.4% of list price down less than 1% from November 2017.

























Price Solds New \$/SF Inventory MSI by Area

## Median Sold Price by Area Group