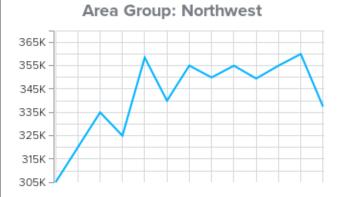

ring the month of November, there were 469 new listings up 20% from November 2018. Year-to-date new listings are up 3% compared to the same period 2017.
- Months supply of inventory went from a low of 1.3 in March of this year and peaked at 3.2 in September. Since that time, it has remained at about 3 Months Supply of Inventory. Still a seller's market.
- The days to contract reached a low of 30 in June 2018, but has been trending up. November's days to contract is at 57 up 18% from November 2017.
- Properties are remaining on the market an average of 87 days up 2% from November 2017.
- Sellers are receiving an average of 98.4% of list price down less than 1% from November 2017.

























Price Solds New \$/SF Inventory MSI by Area

## Median Sold Price by Area Group