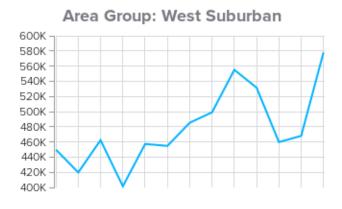

onth of November, there were 469 new listings up 20% from November 2018. Year-to-date new listings are up 3% compared to the same period 2017.
- Months supply of inventory went from a low of 1.3 in March of this year and peaked at 3.2 in September. Since that time, it has remained at about 3 Months Supply of Inventory. Still a seller's market.
- The days to contract reached a low of 30 in June 2018, but has been trending up. November's days to contract is at 57 up 18% from November 2017.
- Properties are remaining on the market an average of 87 days up 2% from November 2017.
- Sellers are receiving an average of 98.4% of list price down less than 1% from November 2017.

























Price Solds New \$/SF Inventory MSI by Area

## Median Sold Price by Area Group