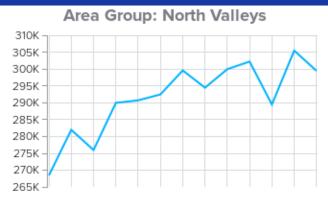

During the month of November, there were 469 new listings up 20% from November 2018. Year-to-date new listings are up 3% compared to the same period 2017.
- Months supply of inventory went from a low of 1.3 in March of this year and peaked at 3.2 in September. Since that time, it has remained at about 3 Months Supply of Inventory. Still a seller's market.
- The days to contract reached a low of 30 in June 2018, but has been trending up. November's days to contract is at 57 up 18% from November 2017.
- Properties are remaining on the market an average of 87 days up 2% from November 2017.
- Sellers are receiving an average of 98.4% of list price down less than 1% from November 2017.

























Price Solds New \$/SF Inventory MSI by Area

## Median Sold Price by Area Group