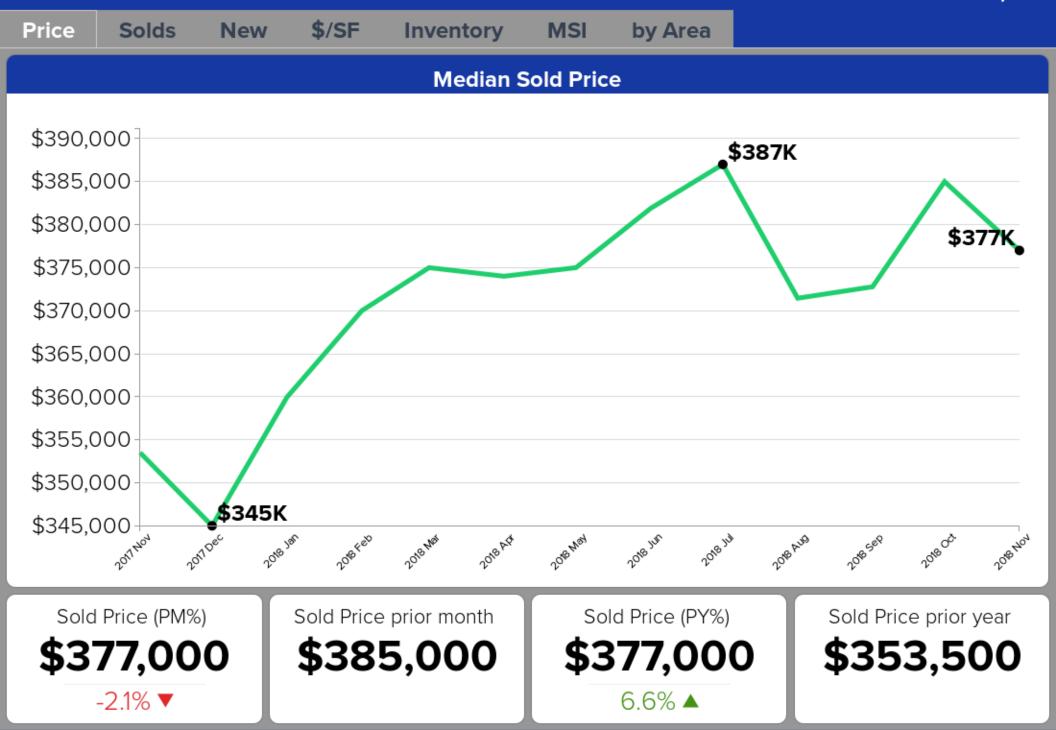

- The November median price at \$377,000 is down 2% from October and up 7% from a year ago.
- November unit sales at 444 are down 5% from October and down 17% compared to November 2017.
- November new listings are down 17% at 469 compared to October and up 20% from one year ago.
- The Reno market is a seller's market, at 3 months supply of inventory. Months supply of
  inventory is the time it would take to exhaust the active inventory at the current rate of
  sales.

## **Conclusions**

- Unit sales for the month of November were at 444 down 17% from November 2017. Year-to-date sales are down 12% from the same period 2017. It is important to remember that 2017 was a record year in unit sales.
- During the month of November, there were 469 new listings up 20% from November 2018. Year-to-date new listings are up 3% compared to the same period 2017.
- Months supply of inventory went from a low of 1.3 in March of this year and peaked at 3.2 in September. Since that time, it has remained at about 3 Months Supply of Inventory. Still a seller's market.
- The days to contract reached a low of 30 in June 2018, but has been trending up. November's days to contract is at 57 up 18% from November 2017.
- Properties are remaining on the market an average of 87 days up 2% from November 2017.
- Sellers are receiving an average of 98.4% of list price down less than 1% from November 2017.