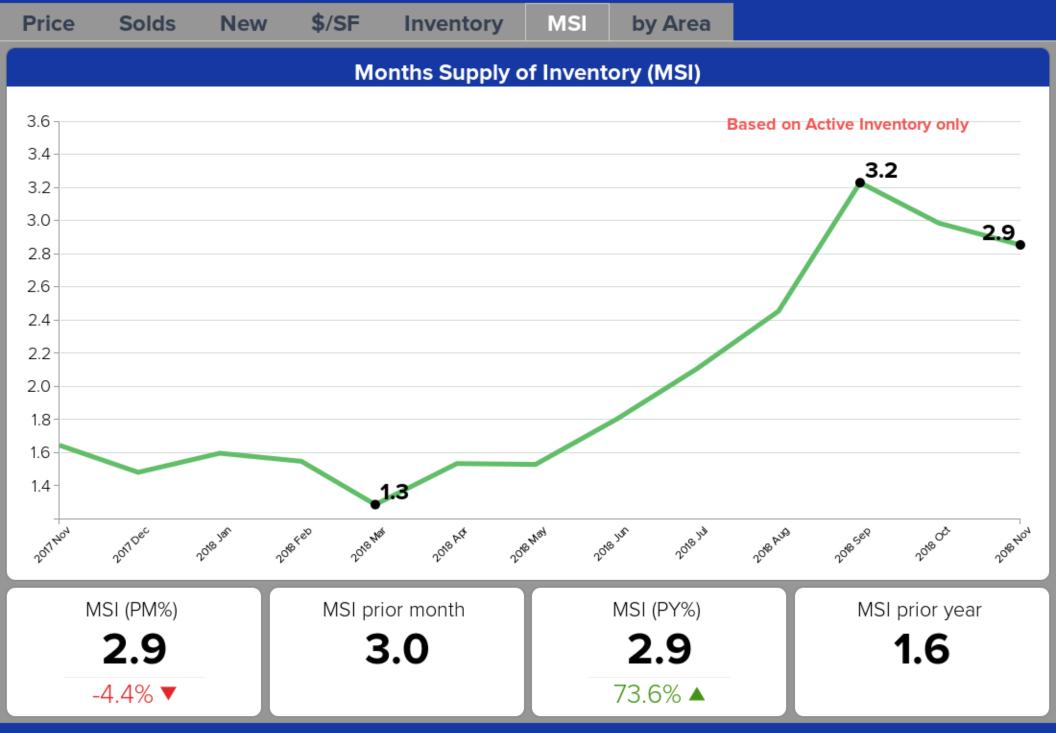

- The November median price at \$377,000 is down 2% from October and up 7% from a year ago.
- November unit sales at 444 are down 5% from October and down 17% compared to November 2017.
- November new listings are down 17% at 469 compared to October and up 20% from one year ago.
- The Reno market is a seller's market, at 3 months supply of inventory. Months supply of
  inventory is the time it would take to exhaust the active inventory at the current rate of
  sales.

## **Conclusions**

- Unit sales for the month of November were at 444 down 17% from November 2017. Year-to-date sales are down 12% from the same period 2017. It is important to remember that 2017 was a record year in unit sales.
- During the month of November, there were 469 new listings up 20% from November 2018. Year-to-date new listings are up 3% compared to the same period 2017.
- Months supply of inventory went from a low of 1.3 in March of this year and peaked at 3.2 in September. Since that time, it has remained at about 3 Months Supply of Inventory. Still a seller's market.
- The days to contract reached a low of 30 in June 2018, but has been trending up. November's days to contract is at 57 up 18% from November 2017.
- Properties are remaining on the market an average of 87 days up 2% from November 2017.
- Sellers are receiving an average of 98.4% of list price down less than 1% from November 2017.