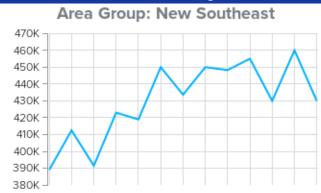

- During the month of November, there were 469 new listings up 20% from November 2018. Year-to-date new listings are up 3% compared to the same period 2017.
- Months supply of inventory went from a low of 1.3 in March of this year and peaked at 3.2 in September. Since that time, it has remained at about 3 Months Supply of Inventory. Still a seller's market.
- The days to contract reached a low of 30 in June 2018, but has been trending up. November's days to contract is at 57 up 18% from November 2017.
- Properties are remaining on the market an average of 87 days up 2% from November 2017.
- Sellers are receiving an average of 98.4% of list price down less than 1% from November 2017.

























Price Solds New \$/SF Inventory MSI by Area

## Median Sold Price by Area Group