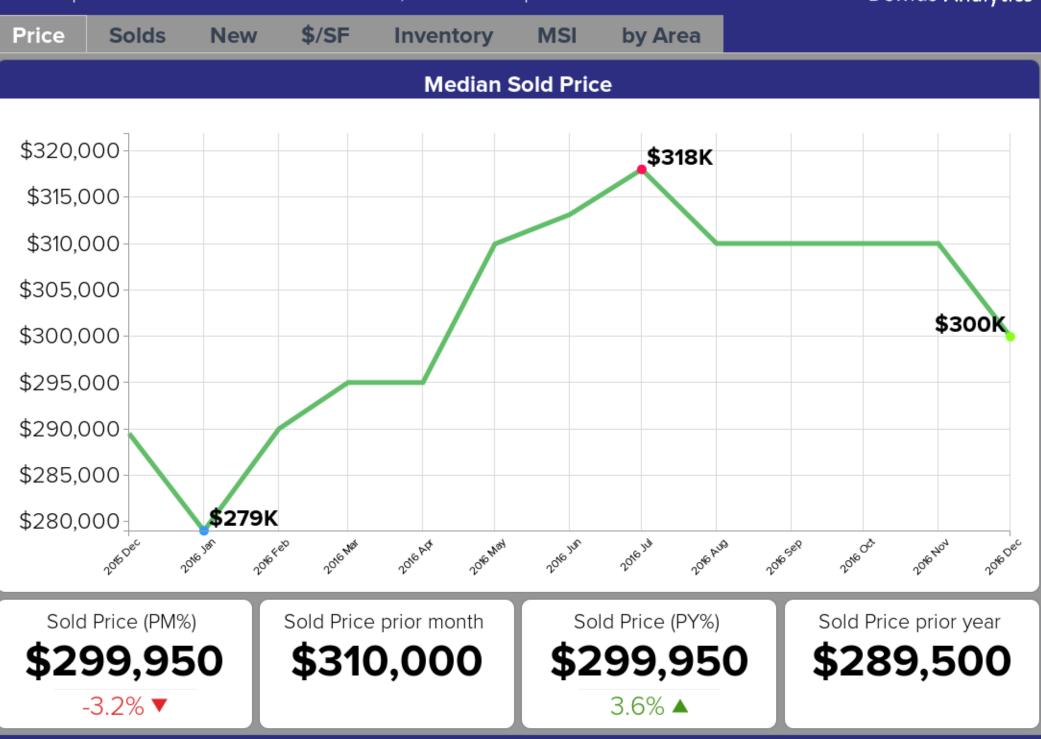

- The median price at \$299,950 is down 3.2% from November and up 3.6% from December 2015.
- December unit sales at 518 are down 3.2% from November and up 3.2% compared to December 2015.
- December new listings are down 27% at 316 compared to November and down 13% from December 2015.
- The Reno market remains in a seller's market, at 3.0 months supply of inventory. A months supply of inventory is the time it would take to exhaust the active and pending inventory at the current rate of sales.