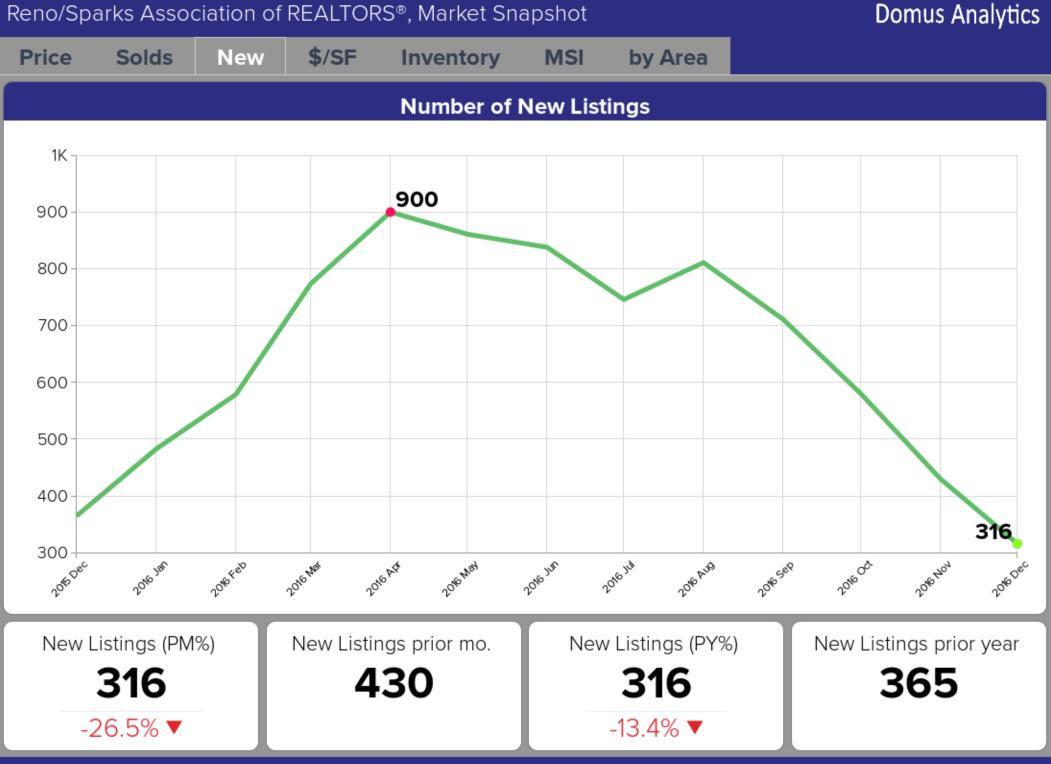

- The median price at \$299,950 is down 3.2% from November and up 3.6% from December 2015.
- December unit sales at 518 are down 3.2% from November and up 3.2% compared to December 2015.
- December new listings are down 27% at 316 compared to November and down 13% from December 2015.
- The Reno market remains in a seller's market, at 3.0 months supply of inventory. A months supply of inventory is the time it would take to exhaust the active and pending inventory at the current rate of sales.