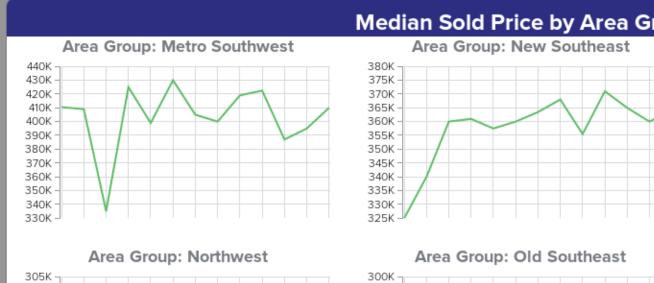

## Median Sold Price by Area Group

MSI

by Area

Inventory

Area Group: North Valleys

Price

Solds

Area Group: Sparks

Area Group: Suburban Southwest

Area Group: Spanish Springs

Area Group: West Suburban