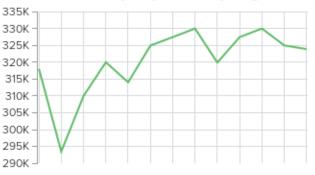

- The median price at \$299,950 is down 3.2% from November and up 3.6% from December 2015.
- December unit sales at 518 are down 3.2% from November and up 3.2% compared to December 2015.
- December new listings are down 27% at 316 compared to November and down 13% from December 2015.
- The Reno market remains in a seller's market, at 3.0 months supply of inventory. A months supply of inventory is the time it would take to exhaust the active and pending inventory at the current rate of sales.

#### Conclusions

- Reno-Sparks market performed as expected. The number of units sold averaged 546 units per month, which is typical. Even with monthly highs and lows in unit sales throughout the year, the Reno-Sparks market historically averages between 500-550 sales per month.
- Unit sales for 2016 were 6,559 up 3.7 percent compared to 2015 at 6,323.
- The annual median sales price at \$304,990 in 2016 was up 9% compared to 2015. In 2015 the annual median sales price was \$280,000 up 14% from 2014.
- New listings in 2016 increased 8% compared to 2015.
- Properties are remaining on the market an average of 107 days compared to 104 days in December 2015.
- Sellers are receiving an average of 98.2% of list price compared to 98.3% in December of 2015.
- Even with the slowing in sales during this time of year, the Reno market remains a seller's market at 3.0 months supply of inventory