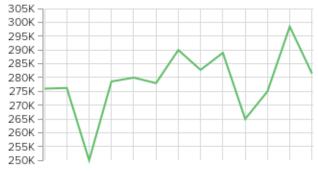

- The median price at \$299,950 is down 3.2% from November and up 3.6% from December 2015.
- December unit sales at 518 are down 3.2% from November and up 3.2% compared to December 2015.
- December new listings are down 27% at 316 compared to November and down 13% from December 2015.
- The Reno market remains in a seller's market, at 3.0 months supply of inventory. A months supply of inventory is the time it would take to exhaust the active and pending inventory at the current rate of sales.

#### Conclusions

- Reno-Sparks market performed as expected. The number of units sold averaged 546 units per month, which is typical. Even with monthly highs and lows in unit sales throughout the year, the Reno-Sparks market historically averages between 500-550 sales per month.
- Unit sales for 2016 were 6,559 up 3.7 percent compared to 2015 at 6,323.
- The annual median sales price at \$304,990 in 2016 was up 9% compared to 2015. In 2015 the annual median sales price was \$280,000 up 14% from 2014.
- New listings in 2016 increased 8% compared to 2015.
- Properties are remaining on the market an average of 107 days compared to 104 days in December 2015.
- Sellers are receiving an average of 98.2% of list price compared to 98.3% in December of 2015.
- Even with the slowing in sales during this time of year, the Reno market remains a seller's market at 3.0 months supply of inventory