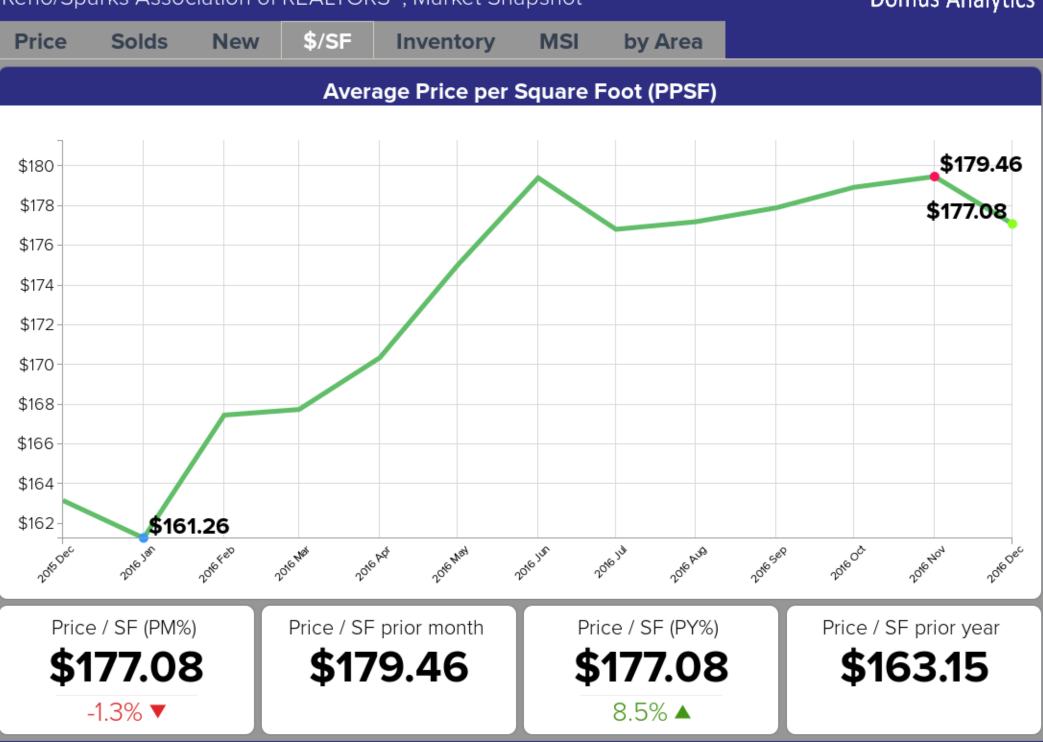

|



# 

#### Reno/Sparks Association of REALTORS®, Market Snapshot

**Domus Analytics** 



**Domus Analytics** 







# Reno/Sparks Association of REALTORS®, Market Snapshot

# **Domus Analytics**

bime

## Reno/Sparks Association of REALTORS®, Market Snapshot







## Reno/Sparks Association of REALTORS®, Market Snapshot

New

# **Domus Analytics**



\$/SF

## Median Sold Price by Area Group

MSI

by Area

Inventory

Area Group: North Valleys





Price

Solds

Area Group: Sparks





Area Group: Suburban Southwest



Area Group: Spanish Springs



Area Group: West Suburban