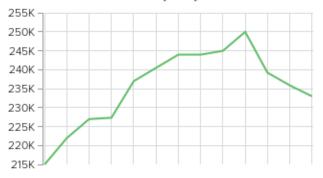

- The median price at \$299,950 is down 3.2% from November and up 3.6% from December 2015.
- December unit sales at 518 are down 3.2% from November and up 3.2% compared to December 2015.
- December new listings are down 27% at 316 compared to November and down 13% from December 2015.
- The Reno market remains in a seller's market, at 3.0 months supply of inventory. A months supply of inventory is the time it would take to exhaust the active and pending inventory at the current rate of sales.

#### Conclusions

- Reno-Sparks market performed as expected. The number of units sold averaged 546 units per month, which is typical. Even with monthly highs and lows in unit sales throughout the year, the Reno-Sparks market historically averages between 500-550 sales per month.
- Unit sales for 2016 were 6,559 up 3.7 percent compared to 2015 at 6,323.
- The annual median sales price at \$304,990 in 2016 was up 9% compared to 2015. In 2015 the annual median sales price was \$280,000 up 14% from 2014.
- New listings in 2016 increased 8% compared to 2015.
- Properties are remaining on the market an average of 107 days compared to 104 days in December 2015.
- Sellers are receiving an average of 98.2% of list price compared to 98.3% in December of 2015.
- Even with the slowing in sales during this time of year, the Reno market remains a seller's market at 3.0 months supply of inventory