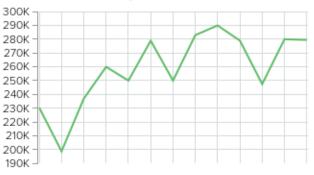

- The median price at \$299,950 is down 3.2% from November and up 3.6% from December 2015.
- December unit sales at 518 are down 3.2% from November and up 3.2% compared to December 2015.
- December new listings are down 27% at 316 compared to November and down 13% from December 2015.
- The Reno market remains in a seller's market, at 3.0 months supply of inventory. A months supply of inventory is the time it would take to exhaust the active and pending inventory at the current rate of sales.

#### Conclusions

- Reno-Sparks market performed as expected. The number of units sold averaged 546 units per month, which is typical. Even with monthly highs and lows in unit sales throughout the year, the Reno-Sparks market historically averages between 500-550 sales per month.
- Unit sales for 2016 were 6,559 up 3.7 percent compared to 2015 at 6,323.
- The annual median sales price at \$304,990 in 2016 was up 9% compared to 2015. In 2015 the annual median sales price was \$280,000 up 14% from 2014.
- New listings in 2016 increased 8% compared to 2015.
- Properties are remaining on the market an average of 107 days compared to 104 days in December 2015.
- Sellers are receiving an average of 98.2% of list price compared to 98.3% in December of 2015.
- Even with the slowing in sales during this time of year, the Reno market remains a seller's market at 3.0 months supply of inventory