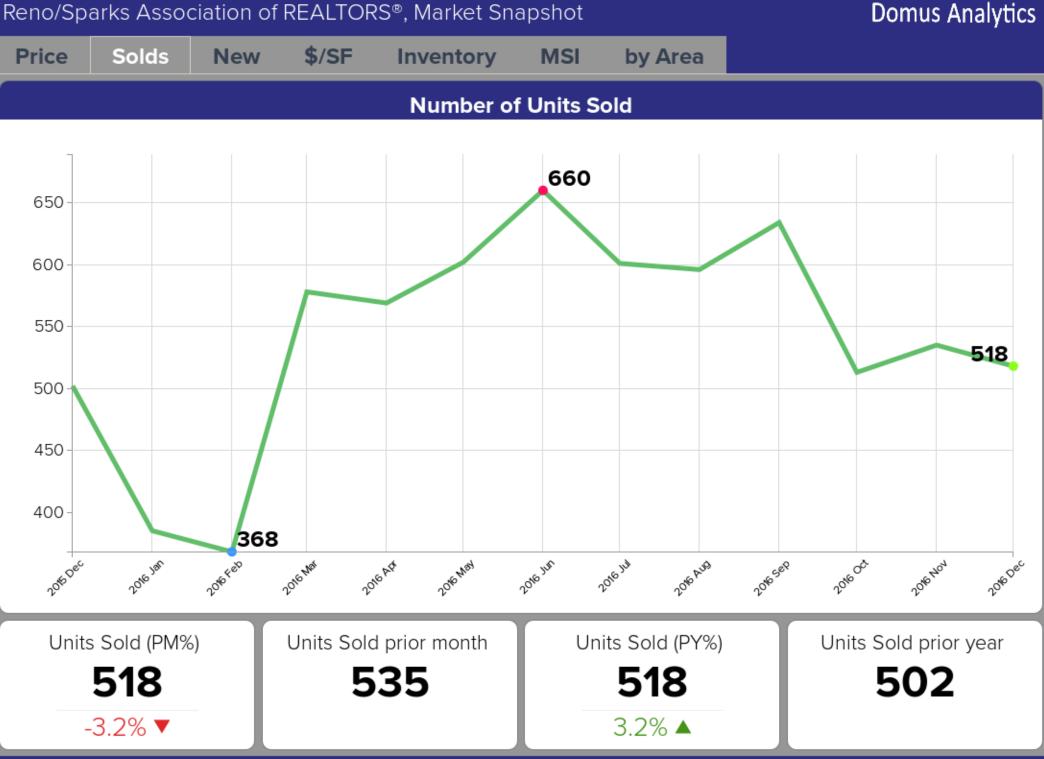

- The median price at \$299,950 is down 3.2% from November and up 3.6% from December 2015.
- December unit sales at 518 are down 3.2% from November and up 3.2% compared to December 2015.
- December new listings are down 27% at 316 compared to November and down 13% from December 2015.
- The Reno market remains in a seller's market, at 3.0 months supply of inventory. A months supply of inventory is the time it would take to exhaust the active and pending inventory at the current rate of sales.