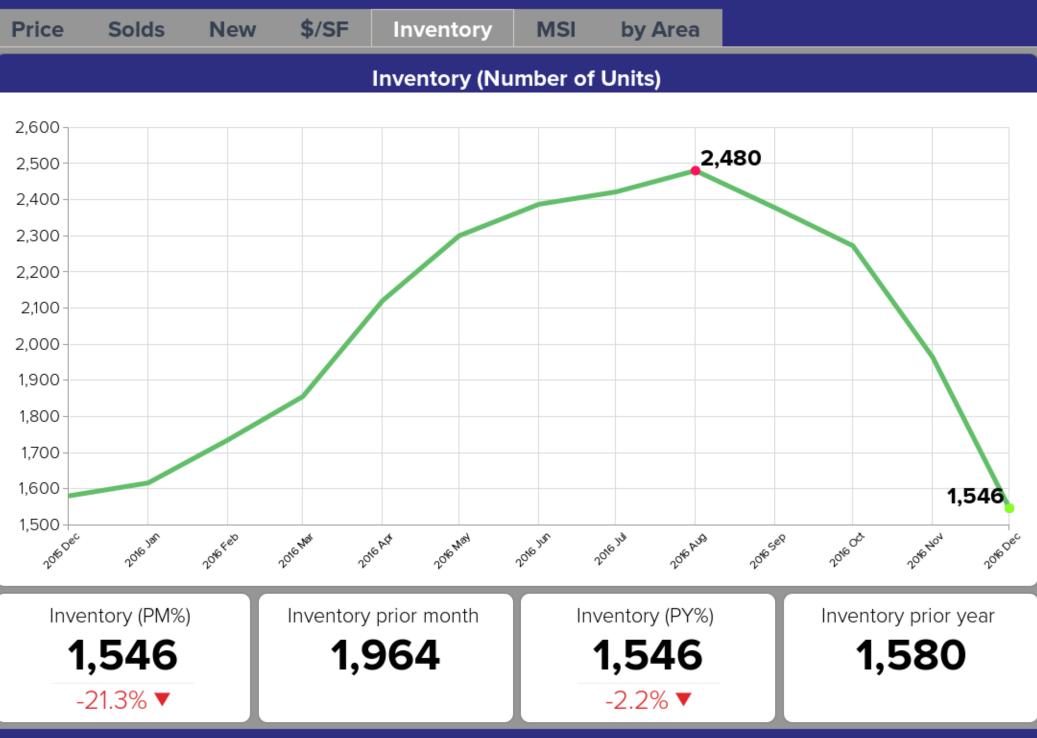

- The median price at \$299,950 is down 3.2% from November and up 3.6% from December 2015.
- December unit sales at 518 are down 3.2% from November and up 3.2% compared to December 2015.
- December new listings are down 27% at 316 compared to November and down 13% from December 2015.
- The Reno market remains in a seller's market, at 3.0 months supply of inventory. A months supply of inventory is the time it would take to exhaust the active and pending inventory at the current rate of sales.

#### Conclusions

- Reno-Sparks market performed as expected. The number of units sold averaged 546 units per month, which is typical. Even with monthly highs and lows in unit sales throughout the year, the Reno-Sparks market historically averages between 500-550 sales per month.
- Unit sales for 2016 were 6,559 up 3.7 percent compared to 2015 at 6,323.
- The annual median sales price at \$304,990 in 2016 was up 9% compared to 2015. In 2015 the annual median sales price was \$280,000 up 14% from 2014.
- New listings in 2016 increased 8% compared to 2015.
- Properties are remaining on the market an average of 107 days compared to 104 days in December 2015.
- Sellers are receiving an average of 98.2% of list price compared to 98.3% in December of 2015.
- Even with the slowing in sales during this time of year, the Reno market remains a seller's market at 3.0 months supply of inventory