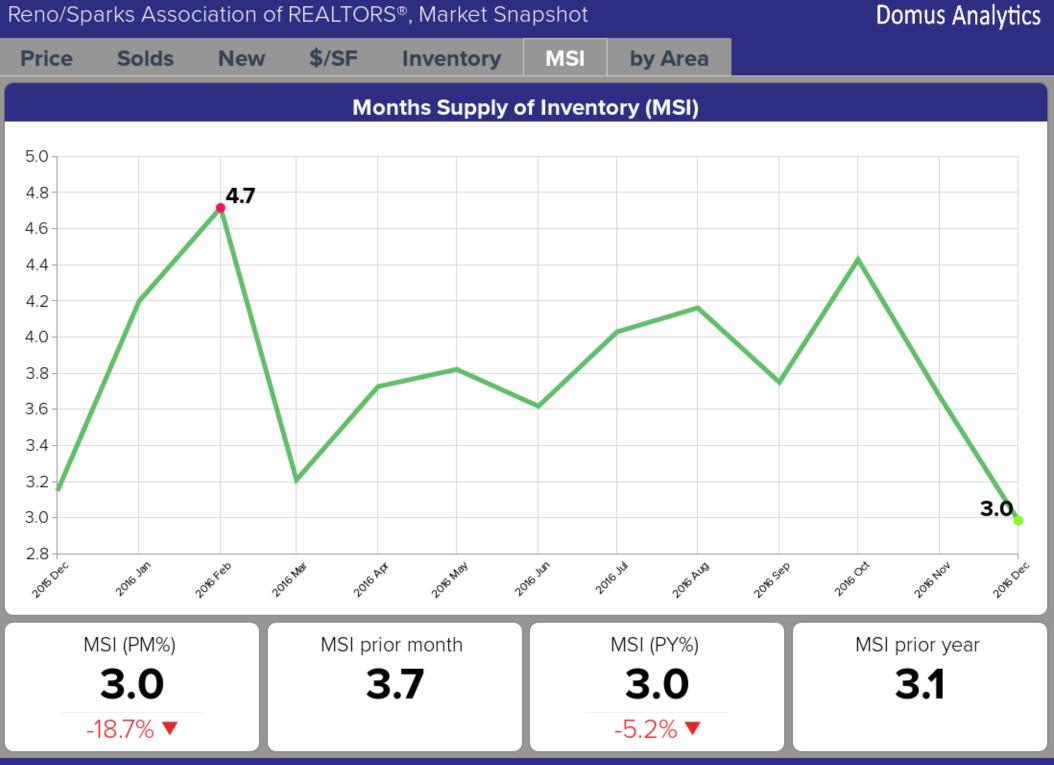

- The median price at \$299,950 is down 3.2% from November and up 3.6% from December 2015.
- December unit sales at 518 are down 3.2% from November and up 3.2% compared to December 2015.
- December new listings are down 27% at 316 compared to November and down 13% from December 2015.
- The Reno market remains in a seller's market, at 3.0 months supply of inventory. A months supply of inventory is the time it would take to exhaust the active and pending inventory at the current rate of sales.

#### Conclusions

- Reno-Sparks market performed as expected. The number of units sold averaged 546 units per month, which is typical. Even with monthly highs and lows in unit sales throughout the year, the Reno-Sparks market historically averages between 500-550 sales per month.
- Unit sales for 2016 were 6,559 up 3.7 percent compared to 2015 at 6,323.
- The annual median sales price at \$304,990 in 2016 was up 9% compared to 2015. In 2015 the annual median sales price was \$280,000 up 14% from 2014.
- New listings in 2016 increased 8% compared to 2015.
- Properties are remaining on the market an average of 107 days compared to 104 days in December 2015.
- Sellers are receiving an average of 98.2% of list price compared to 98.3% in December of 2015.
- Even with the slowing in sales during this time of year, the Reno market remains a seller's market at 3.0 months supply of inventory