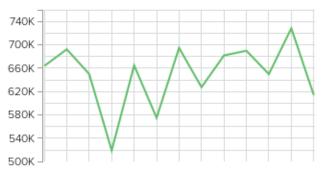

- The median price at \$299,950 is down 3.2% from November and up 3.6% from December 2015.
- December unit sales at 518 are down 3.2% from November and up 3.2% compared to December 2015.
- December new listings are down 27% at 316 compared to November and down 13% from December 2015.
- The Reno market remains in a seller's market, at 3.0 months supply of inventory. A months supply of inventory is the time it would take to exhaust the active and pending inventory at the current rate of sales.

#### Conclusions

- Reno-Sparks market performed as expected. The number of units sold averaged 546 units per month, which is typical. Even with monthly highs and lows in unit sales throughout the year, the Reno-Sparks market historically averages between 500-550 sales per month.
- Unit sales for 2016 were 6,559 up 3.7 percent compared to 2015 at 6,323.
- The annual median sales price at \$304,990 in 2016 was up 9% compared to 2015. In 2015 the annual median sales price was \$280,000 up 14% from 2014.
- New listings in 2016 increased 8% compared to 2015.
- Properties are remaining on the market an average of 107 days compared to 104 days in December 2015.
- Sellers are receiving an average of 98.2% of list price compared to 98.3% in December of 2015.
- Even with the slowing in sales during this time of year, the Reno market remains a seller's market at 3.0 months supply of inventory